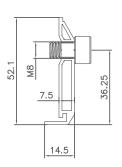

structural properties for a better strength with less material utilization and cost.



### Section characteristics

#### SECTION AREA MOMENT

 $S_3 = 1851.55 \text{mm}^3 \mid S_2 = 1174.93 \text{mm}^3$ 

#### MOMENT OF INERTIA

I<sub>3</sub>=73040.08mm<sup>4</sup> | I<sub>2</sub>=25980.17mm<sup>4</sup>

#### CROSS SECTION MODULUS

 $W_3(min) = 2634.66mm^3 \mid W_2(min) = 1754.98mm^3$ 



### SRC

Rail can be easily spliced and bonded together with rail splices with great strength the additional bottom supporting to two joining rails provides additional safety and strength and significantly increase the rail compressive capacity.





The additional bottom supporting to two joining rails provides additional safety and strength and significantly increase the rail compressive capacity.







### **=-FIX** ICK-30-35



self-standing with recessed spring

Grounding pins 4 for rail, 4 for panel frame







universal for 30mm-35mm



Self-standing, fully pre-assembled

## **=-|** EC-30-35





Universal for 30mm-35mm



### **F-FIX** TRB-TI





Solid connection between rail and new L foot through optimized teeth design.
Installation-friendly with every detail improved.



Applied with clamps for A variety of different standing seam roof.



Applied with trapezoidal sheet metal, corrugated sheet metal by a wooden screw or self-drilling screw.