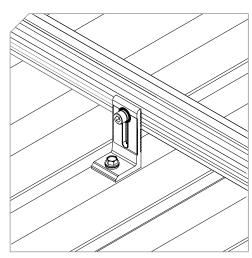

### **F-FIX** TRB-TI

Solid connection between rail and new L foot through optimized teeth design.
Installation-friendly with every detail improved.

Applied with clamps for A variety of different standing seam roof.