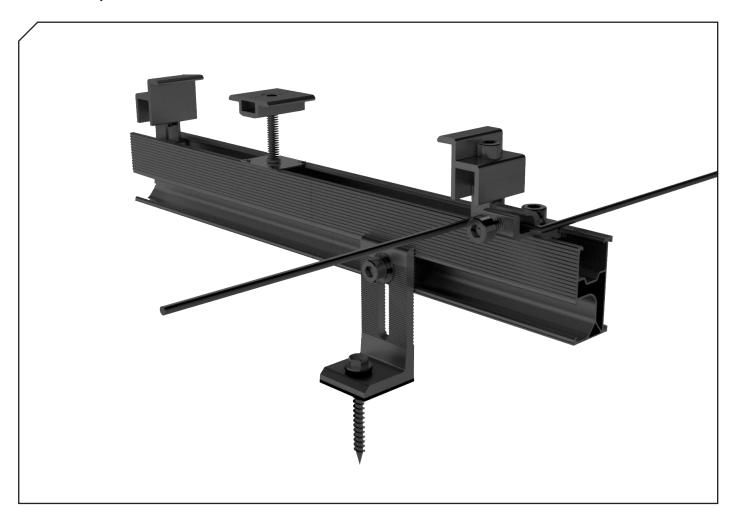

### **=-FIX** ICK-30-35

self-standing with recessed spring

Grounding pins 4 for rail, 4 for panel frame

universal for 30mm-35mm

Self-standing, fully pre-assembled

## **=-|** EC-30-35

Universal for 30mm-35mm

### **F-FIX** TRB-TI

Solid connection between rail and new L foot through optimized teeth design.
Installation-friendly with every detail improved.

Applied with clamps for A variety of different standing seam roof.