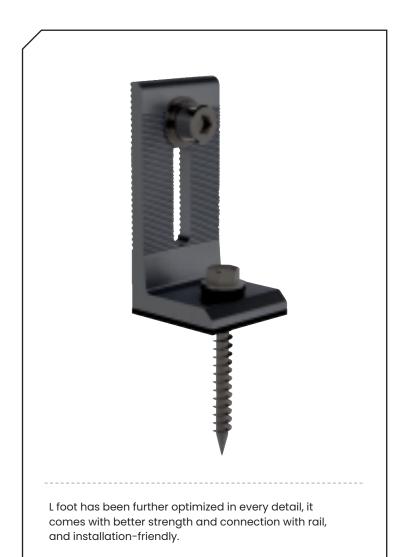

### **F-FIX** TRB-TI

Solid connection between rail and new L foot through optimized teeth design.
Installation-friendly with every detail improved.

Applied with clamps for A variety of different standing seam roof.