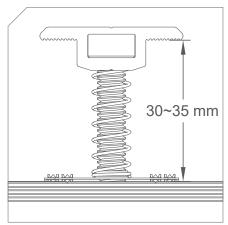

### **=-FIX** ICK-30-35

self-standing with recessed spring

Grounding pins 4 for rail, 4 for panel frame

universal for 30mm-35mm

Self-standing, fully pre-assembled