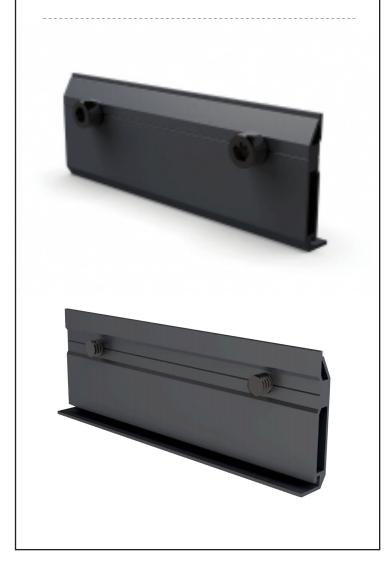

### SRC

Rail can be easily spliced and bonded together with rail splices with great strength the additional bottom supporting to two joining rails provides additional safety and strength and significantly increase the rail compressive capacity.

The additional bottom supporting to two joining rails provides additional safety and strength and significantly increase the rail compressive capacity.