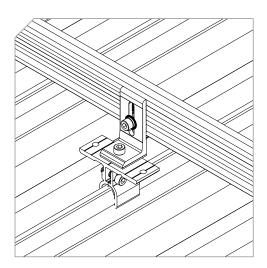

### **F-FIX** TRB-TI

Solid connection between rail and new L foot through optimized teeth design.
Installation-friendly with every detail improved.

Applied with clamps for A variety of different standing seam roof.