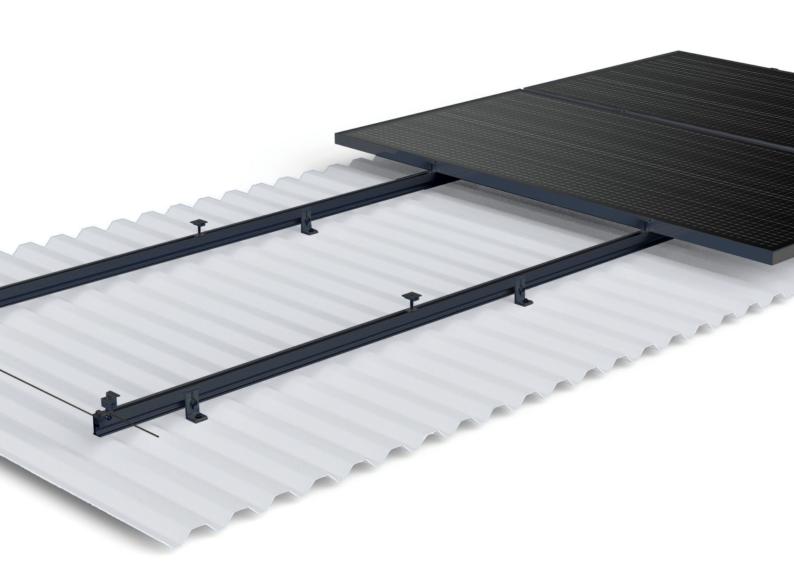

### SRC

Rail can be easily spliced and bonded together with rail splices with great strength the additional bottom supporting to two joining rails provides additional safety and strength and significantly increase the rail compressive capacity.

The additional bottom supporting to two joining rails provides additional safety and strength and significantly increase the rail compressive capacity.

Applied with trapezoidal sheet metal, corrugated sheet metal by a wooden screw or self-drilling screw.