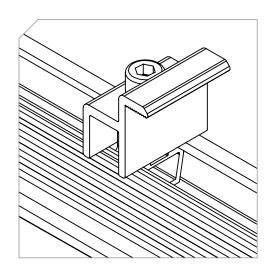

<sub>3</sub>=73040.08mm<sup>4</sup> | I<sub>2</sub>=25980.17mm<sup>4</sup>

#### CROSS SECTION MODULUS

 $W_3(min) = 2634.66mm^3 \mid W_2(min) = 1754.98mm^3$ 



### SRC

Rail can be easily spliced and bonded together with rail splices with great strength the additional bottom supporting to two joining rails provides additional safety and strength and significantly increase the rail compressive capacity.





The additional bottom supporting to two joining rails provides additional safety and strength and significantly increase the rail compressive capacity.







### **=-FIX** ICK-30-35



self-standing with recessed spring

Grounding pins 4 for rail, 4 for panel frame







universal for 30mm-35mm



Self-standing, fully pre-assembled

## **=-|** EC-30-35





Universal for 30mm-35mm



### **F-FIX** TRB-TI





Solid connection between rail and new L foot through optimized teeth design.
Installation-friendly with every detail improved.



Applied with clamps for A variety of different standing seam roof.



Applied with trapezoidal sheet metal, corrugated sheet metal by a wooden screw or self-drilling screw.