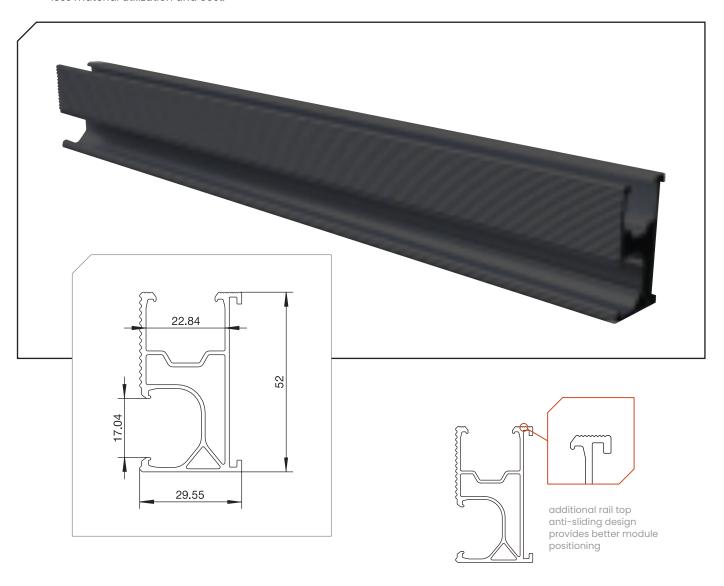

### Technology comparison

Every detail of the NEW rail has been considered and fully optimized in structural properties for a better strength with less material utilization and cost.

### Section characteristics

#### SECTION AREA MOMENT

 $S_3 = 1851.55 \text{mm}^3 \mid S_2 = 1174.93 \text{mm}^3$ 

#### MOMENT OF INERTIA

I<sub>3</sub>=73040.08mm<sup>4</sup> | I<sub>2</sub>=25980.17mm<sup>4</sup>

#### CROSS SECTION MODULUS

 $W_3(min) = 2634.66mm^3 \mid W_2(min) = 1754.98mm^3$ 