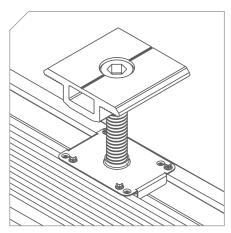

### **=-FIX** ICK-30-35

self-standing with recessed spring

Grounding pins 4 for rail, 4 for panel frame

universal for 30mm-35mm

Self-standing, fully pre-assembled