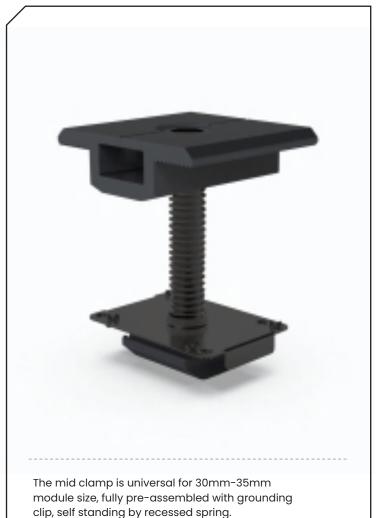

### **=-FIX** ICK-30-35

self-standing with recessed spring

Grounding pins 4 for rail, 4 for panel frame

universal for 30mm-35mm

Self-standing, fully pre-assembled