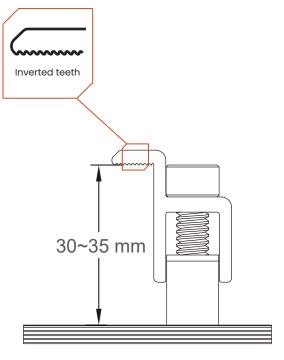

### **=-FIX** ICK-30-35

self-standing with recessed spring

Grounding pins 4 for rail, 4 for panel frame

universal for 30mm-35mm

Self-standing, fully pre-assembled