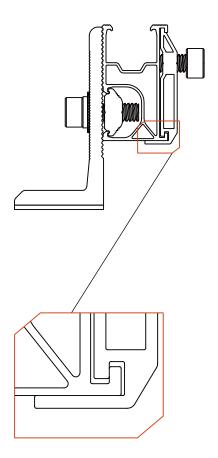

### SRC

Rail can be easily spliced and bonded together with rail splices with great strength the additional bottom supporting to two joining rails provides additional safety and strength and significantly increase the rail compressive capacity.

The additional bottom supporting to two joining rails provides additional safety and strength and significantly increase the rail compressive capacity.