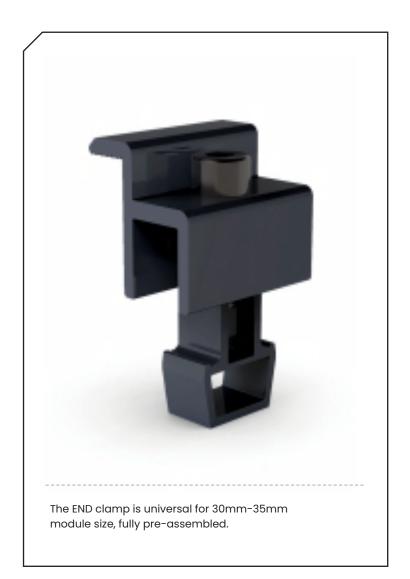

$ 

#### MOMENT OF INERTIA

I<sub>3</sub>=73040.08mm<sup>4</sup> | I<sub>2</sub>=25980.17mm<sup>4</sup>

#### CROSS SECTION MODULUS

 $W_3(min) = 2634.66mm^3 \mid W_2(min) = 1754.98mm^3$ 



### SRC

Rail can be easily spliced and bonded together with rail splices with great strength the additional bottom supporting to two joining rails provides additional safety and strength and significantly increase the rail compressive capacity.





The additional bottom supporting to two joining rails provides additional safety and strength and significantly increase the rail compressive capacity.







### **=-FIX** ICK-30-35



self-standing with recessed spring

Grounding pins 4 for rail, 4 for panel frame







universal for 30mm-35mm



Self-standing, fully pre-assembled

## **=-|** EC-30-35





Universal for 30mm-35mm



### **F-FIX** TRB-TI





Solid connection between rail and new L foot through optimized teeth design.
Installation-friendly with every detail improved.



Applied with clamps for A variety of different standing seam roof.



Applied with trapezoidal sheet metal, corrugated sheet metal by a wooden screw or self-drilling screw.