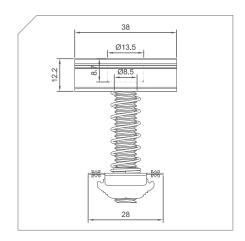

### **=-FIX** ICK-30-35

self-standing with recessed spring

Grounding pins 4 for rail, 4 for panel frame

universal for 30mm-35mm

Self-standing, fully pre-assembled