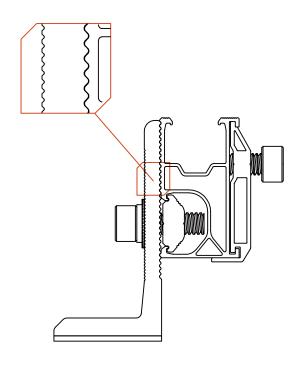

### **F-FIX** TRB-TI

Solid connection between rail and new L foot through optimized teeth design.
Installation-friendly with every detail improved.

Applied with clamps for A variety of different standing seam roof.