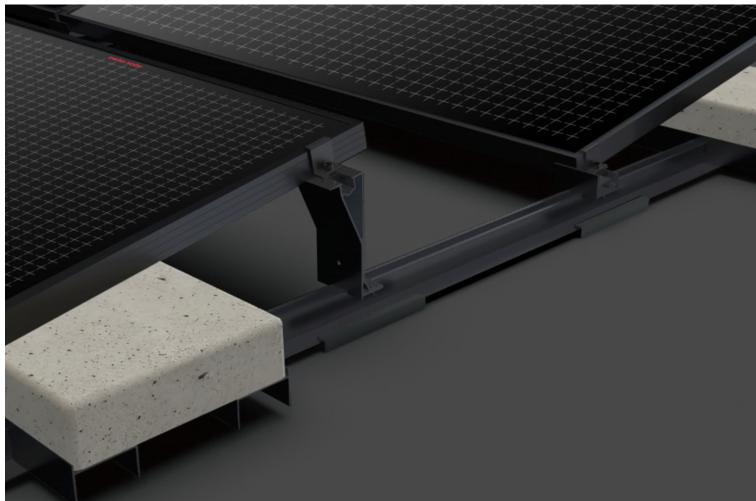

## 

- Better panel output
- The S-FIX S-BS-15D is for solar PV to be fast and easily installed on a flat roof with 15 tilt degree inclination.
- All parts are made of extruded aluminum, with stainless steel 304 fasteners
- EPDM foam tape is installed at the bottom of the system, separated the roof and system.
- EPDM foam tape provides better friction and compensates for the height difference when the roof is uneven.

| TECHNICALFEATURES: |                                   |
|--------------------|-----------------------------------|
| Product name       | S-BS-15D                          |
| Application        | Flat roof                         |
| Tilt               | 15°                               |
| System Material    | extruded aluminum profile 6005 T5 |
| Fastener material  | Stainelss steel 304               |
| Finish             | Anodized                          |
| Module orientation | Landscape                         |