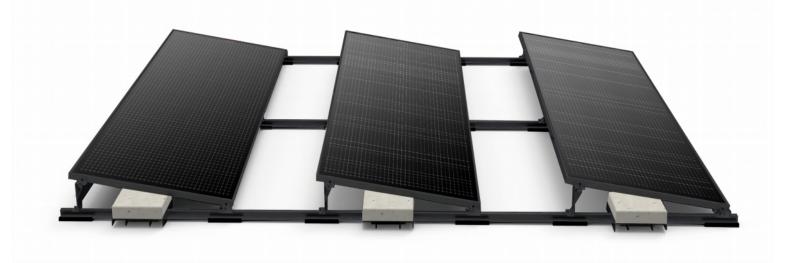

# > =- EW-BS-15D

- Maximal area utilized
- Maximal PV quantity installed
- S-FIX is for solar installed on a flat roof, for maximized roof space utilized, and PV quantity installed.
- All parts are made of extruded aluminum, with stainless steel 304 fasteners
- EPDM foam tape is installed at the bottom of the system, separated the roof and system.
- EPDM foam tape provides better friction, and compensates for the height difference when the roof is uneven.

## 

- Better panel output
- The S-FIX S-BS-15D is for solar PV to be fast and easily installed on a flat roof with 15 tilt degree inclination.
- All parts are made of extruded aluminum, with stainless steel 304 fasteners
- EPDM foam tape is installed at the bottom of the system, separated the roof and system.
- EPDM foam tape provides better friction and compensates for the height difference when the roof is uneven.