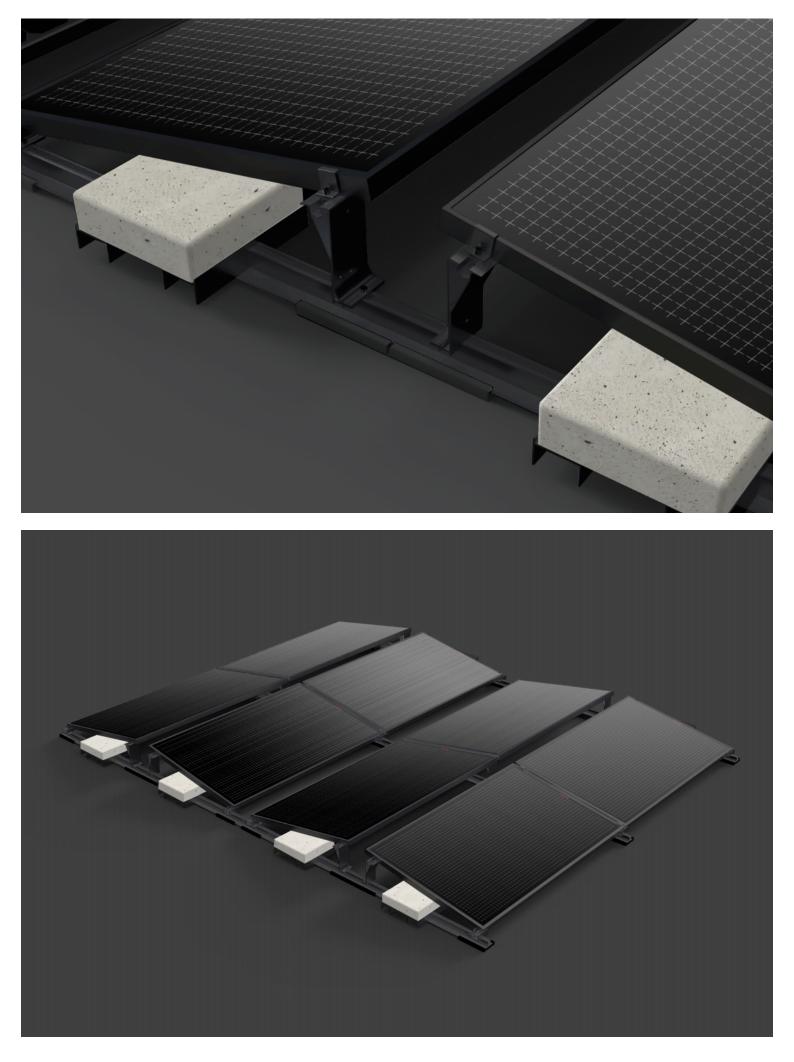

# > =- EW-BS-15D

- Maximal area utilized
- Maximal PV quantity installed
- S-FIX is for solar installed on a flat roof, for maximized roof space utilized, and PV quantity installed.
- All parts are made of extruded aluminum, with stainless steel 304 fasteners
- EPDM foam tape is installed at the bottom of the system, separated the roof and system.
- EPDM foam tape provides better friction, and compensates for the height difference when the roof is uneven.

## 

- Better panel output
- The S-FIX S-BS-15D is for solar PV to be fast and easily installed on a flat roof with 15 tilt degree inclination.
- All parts are made of extruded aluminum, with stainless steel 304 fasteners
- EPDM foam tape is installed at the bottom of the system, separated the roof and system.
- EPDM foam tape provides better friction and compensates for the height difference when the roof is uneven.