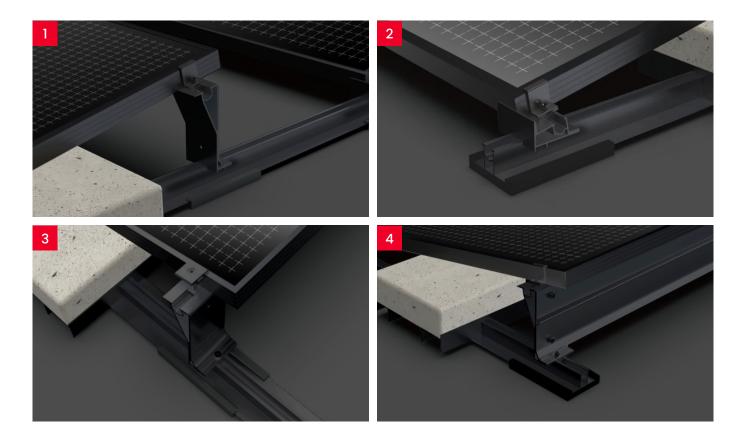

## > Components

2 S-FIX-SW2-BT BLACK

3 S-FIX-CMRL BLACK

4 S-FIX-SW2-RB

5 S-FIX-ICK BLACK

6 S-FIX-EC BLACK

7 S-FIX-SW3-FL BLACK

8 S-FIX-SW3-BL BLACK