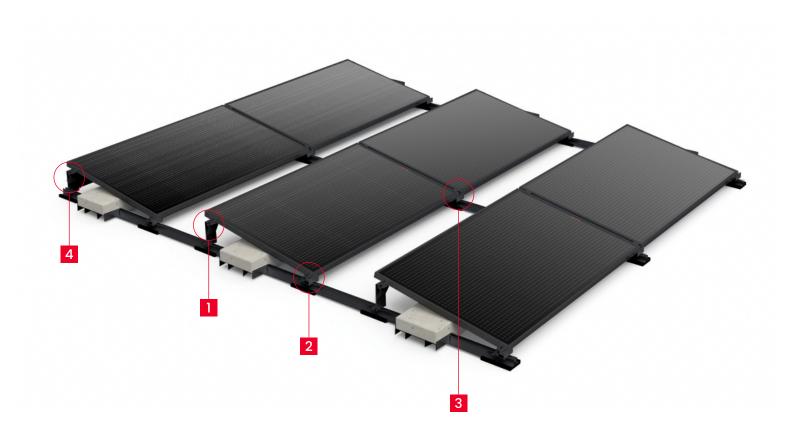

## > Components

2 S-FIX-SW2-BT BLACK

3 S-FIX-CMRL BLACK

4 S-FIX-SW2-RB

5 S-FIX-ICK BLACK

6 S-FIX-EC BLACK

7 S-FIX-SW3-FL BLACK

8 S-FIX-SW3-BL BLACK