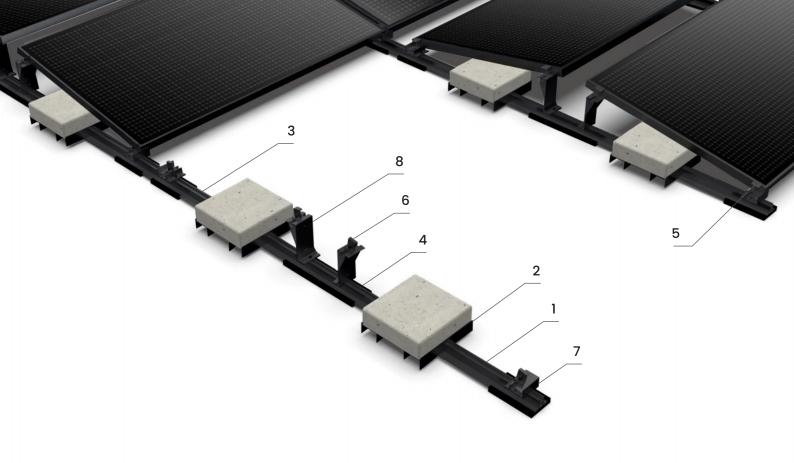

## > Components

2 S-FIX-SW2-BT BLACK

3 S-FIX-CMRL BLACK

4 S-FIX-SW2-RB

5 S-FIX-ICK BLACK

6 S-FIX-EC BLACK

7 S-FIX-SW3-FL BLACK

8 S-FIX-SW3-BL BLACK