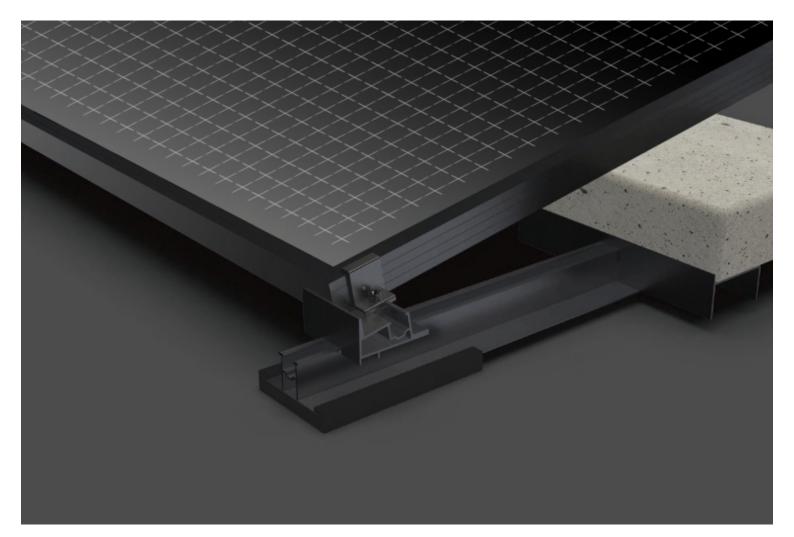

# > =- EW-BS-15D

- Maximal area utilized
- Maximal PV quantity installed
- S-FIX is for solar installed on a flat roof, for maximized roof space utilized, and PV quantity installed.
- All parts are made of extruded aluminum, with stainless steel 304 fasteners
- EPDM foam tape is installed at the bottom of the system, separated the roof and system.
- EPDM foam tape provides better friction, and compensates for the height difference when the roof is uneven.

| TECHNICALFEATURES: |                                   |
|--------------------|-----------------------------------|
| Product name       | S-FIX-EW-BS-15D                   |
| Application        | Flat roof                         |
| Tilt               | 15°                               |
| System Material    | extruded aluminum profile 6005 T5 |
| Fastener material  | Stainelss steel 304               |
| Finish             | Anodized                          |
| Module orientation | Landscape                         |