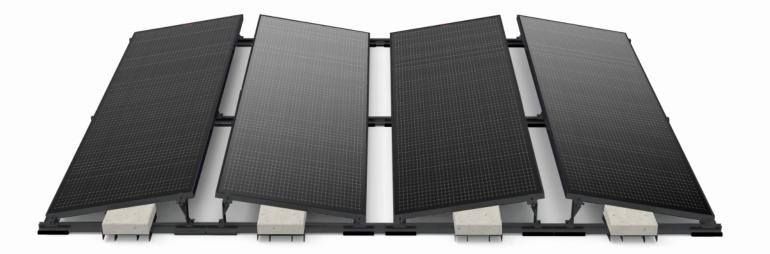

# > =- EW-BS-15D

- Maximal area utilized
- Maximal PV quantity installed
- S-FIX is for solar installed on a flat roof, for maximized roof space utilized, and PV quantity installed.
- All parts are made of extruded aluminum, with stainless steel 304 fasteners
- EPDM foam tape is installed at the bottom of the system, separated the roof and system.
- EPDM foam tape provides better friction, and compensates for the height difference when the roof is uneven.

## 

- Better panel output
- The S-FIX S-BS-15D is for solar PV to be fast and easily installed on a flat roof with 15 tilt degree inclination.
- All parts are made of extruded aluminum, with stainless steel 304 fasteners
- EPDM foam tape is installed at the bottom of the system, separated the roof and system.
- EPDM foam tape provides better friction and compensates for the height difference when the roof is uneven.