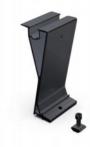

## > S-BS-10D

- Better panel output
- The S-FIX S S-BS-10D is for solar PV to be fast and easily installed on a flat roof with 10 tilt degree inclination.
- All parts are made of extruded aluminum, with stainless steel 304 fasteners
- EPDM foam tape is installed at the bottom of the system, separated the roof and system.
- EPDM foam tape provides better friction and compensates for the height difference when the roof is uneven.

| TECHNICALFEATURES: |                                   |
|--------------------|-----------------------------------|
| Product name       | S-BS-10D                          |
| Application        | Flat roof                         |
| Tilt               | 10°                               |
| System Material    | extruded aluminum profile 6005 T5 |
| Fastener material  | Stainelss steel 304               |
| Finish             | Anodized                          |
| Module orientation | Landscape                         |