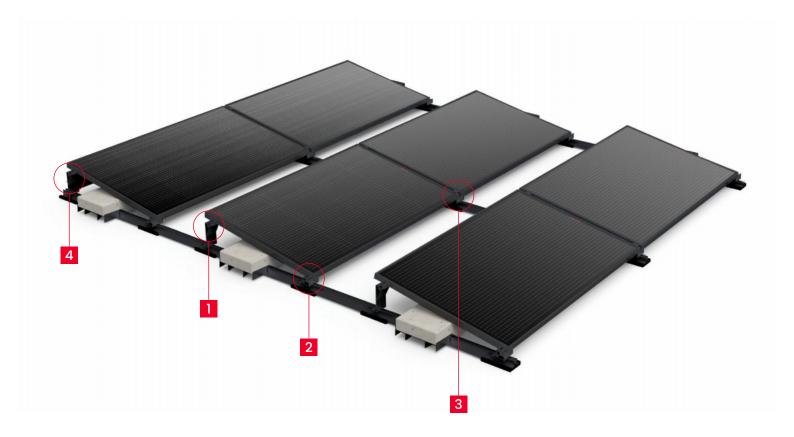

## > S-BS-10D

- Better panel output
- The S-FIX S S-BS-10D is for solar PV to be fast and easily installed on a flat roof with 10 tilt degree inclination.
- All parts are made of extruded aluminum, with stainless steel 304 fasteners
- EPDM foam tape is installed at the bottom of the system, separated the roof and system.
- EPDM foam tape provides better friction and compensates for the height difference when the roof is uneven.