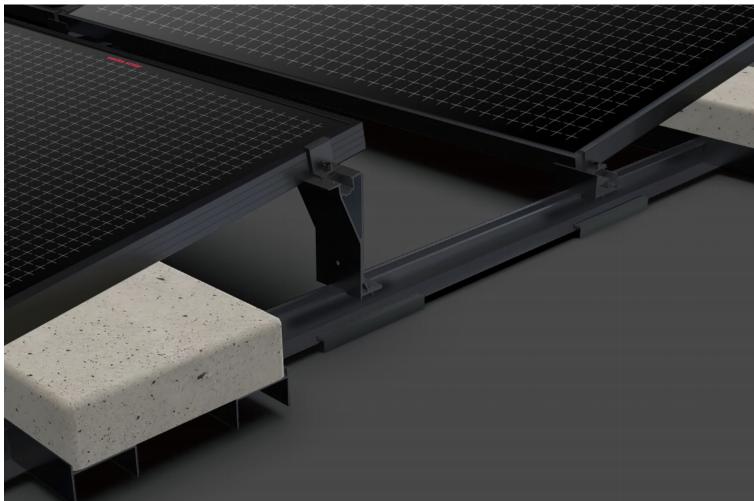

## > Components

2 S-FIX-SW2-BT BLACK

3 S-FIX-CMRL BLACK

4 S-FIX-SW2-RB

5 S-FIX-ICK BLACK

6 S-FIX-EC BLACK

7 S-FIX-SW2-FL BLACK

8 S-FIX-SW2-BL BLACK

## > S-BS-10D

- Better panel output
- The S-FIX S S-BS-10D is for solar PV to be fast and easily installed on a flat roof with 10 tilt degree inclination.
- All parts are made of extruded aluminum, with stainless steel 304 fasteners
- EPDM foam tape is installed at the bottom of the system, separated the roof and system.
- EPDM foam tape provides better friction and compensates for the height difference when the roof is uneven.

| TECHNICALFEATURES: |                                   |
|--------------------|-----------------------------------|
| Product name       | S-BS-10D                          |
| Application        | Flat roof                         |
| Tilt               | 10°                               |
| System Material    | extruded aluminum profile 6005 T5 |
| Fastener material  | Stainelss steel 304               |
| Finish             | Anodized                          |
| Module orientation | Landscape                         |