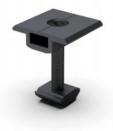

## $> = - = \times EW-BS-10D$

- Maximal area utilized
- Maximal PV quantity installed
- S-FIX is for solar installed on a flat roof, for maximized roof space utilized, and PV quantity installed.
- All parts are made of extruded aluminum, with stainless steel 304 fasteners
- EPDM foam tape is installed at the bottom of the system, separated the roof and system.
- EPDM foam tape provides better friction, and compensates for the height difference when the roof is uneven.

| TECHNICALFEATURES: |                                   |
|--------------------|-----------------------------------|
| Product name       | S-FIX-EW-BS-10D                   |
| Application        | Flat roof                         |
| Tilt               | 10°                               |
| System Material    | extruded aluminum profile 6005 T5 |
| Fastener material  | Stainelss steel 304               |
| Finish             | Anodized                          |
| Module orientation | Landscape                         |