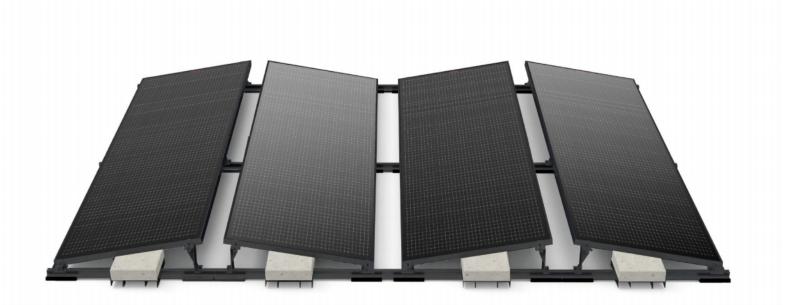

## > S-BS-10D

- Better panel output
- The S-FIX S S-BS-10D is for solar PV to be fast and easily installed on a flat roof with 10 tilt degree inclination.
- All parts are made of extruded aluminum, with stainless steel 304 fasteners
- EPDM foam tape is installed at the bottom of the system, separated the roof and system.
- EPDM foam tape provides better friction and compensates for the height difference when the roof is uneven.

| TECHNICALFEATURES: |                                   |
|--------------------|-----------------------------------|
| Product name       | S-BS-10D                          |
| Application        | Flat roof                         |
| Tilt               | 10°                               |
| System Material    | extruded aluminum profile 6005 T5 |
| Fastener material  | Stainelss steel 304               |
| Finish             | Anodized                          |
| Module orientation | Landscape                         |