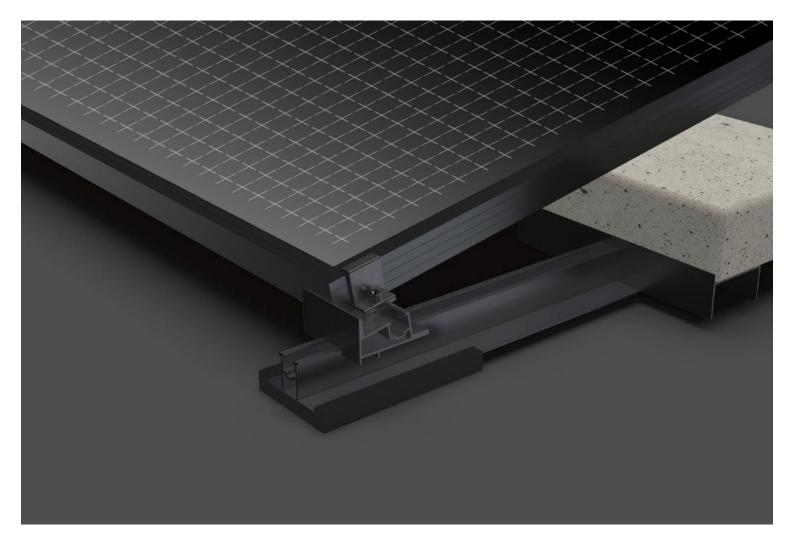

## $> = - = \times EW-BS-10D$

- Maximal area utilized
- Maximal PV quantity installed
- S-FIX is for solar installed on a flat roof, for maximized roof space utilized, and PV quantity installed.
- All parts are made of extruded aluminum, with stainless steel 304 fasteners
- EPDM foam tape is installed at the bottom of the system, separated the roof and system.
- EPDM foam tape provides better friction, and compensates for the height difference when the roof is uneven.

| TECHNICALFEATURES: |                                   |
|--------------------|-----------------------------------|
| Product name       | S-FIX-EW-BS-10D                   |
| Application        | Flat roof                         |
| Tilt               | 10°                               |
| System Material    | extruded aluminum profile 6005 T5 |
| Fastener material  | Stainelss steel 304               |
| Finish             | Anodized                          |
| Module orientation | Landscape                         |