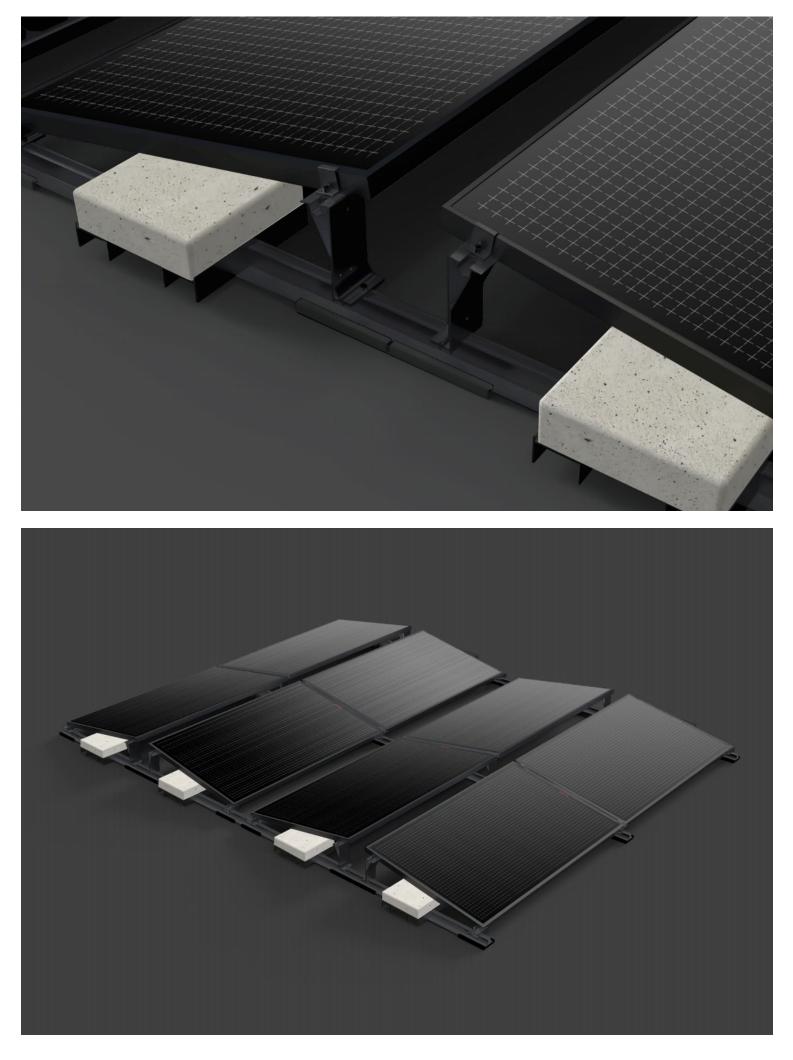

## $> = - = \times EW-BS-10D$

- Maximal area utilized
- Maximal PV quantity installed
- S-FIX is for solar installed on a flat roof, for maximized roof space utilized, and PV quantity installed.
- All parts are made of extruded aluminum, with stainless steel 304 fasteners
- EPDM foam tape is installed at the bottom of the system, separated the roof and system.
- EPDM foam tape provides better friction, and compensates for the height difference when the roof is uneven.