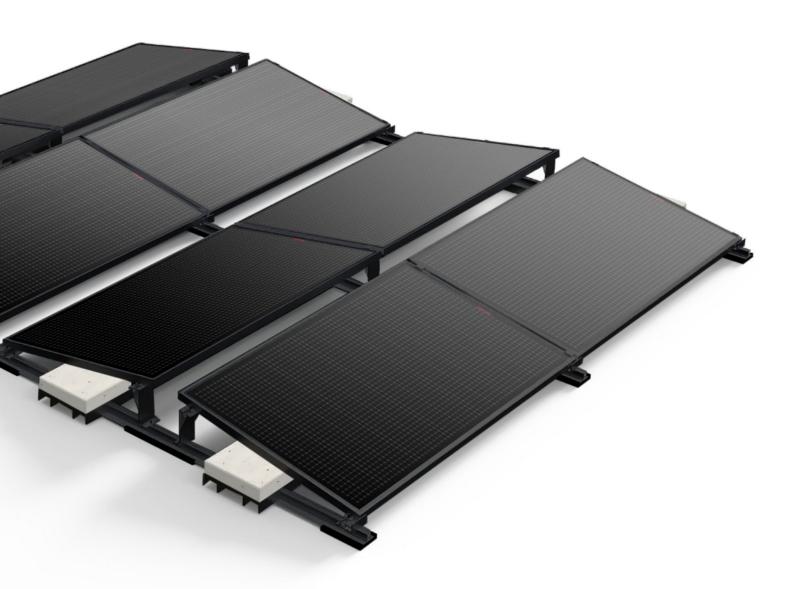

## $> = - = \times EW-BS-10D$

- Maximal area utilized
- Maximal PV quantity installed
- S-FIX is for solar installed on a flat roof, for maximized roof space utilized, and PV quantity installed.
- All parts are made of extruded aluminum, with stainless steel 304 fasteners
- EPDM foam tape is installed at the bottom of the system, separated the roof and system.
- EPDM foam tape provides better friction, and compensates for the height difference when the roof is uneven.

| TECHNICALFEATURES: |                                   |
|--------------------|-----------------------------------|
| Product name       | S-FIX-EW-BS-10D                   |
| Application        | Flat roof                         |
| Tilt               | 10°                               |
| System Material    | extruded aluminum profile 6005 T5 |
| Fastener material  | Stainelss steel 304               |
| Finish             | Anodized                          |
| Module orientation | Landscape                         |