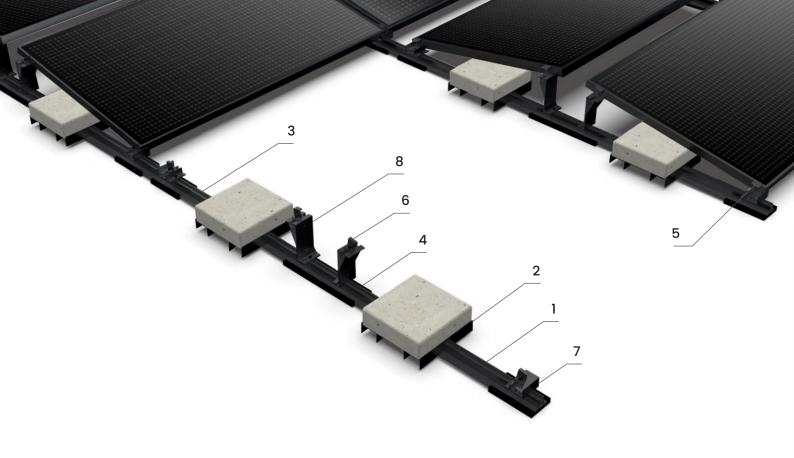

## > Components

2 S-FIX-SW2-BT BLACK

3 S-FIX-CMRL BLACK

4 S-FIX-SW2-RB

5 S-FIX-ICK BLACK

6 S-FIX-EC BLACK

7 S-FIX-SW2-FL BLACK

8 S-FIX-SW2-BL BLACK