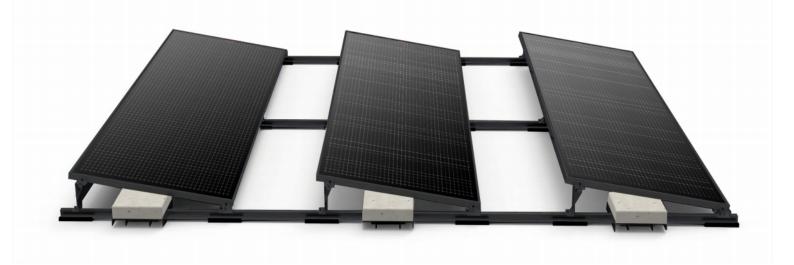

## > S-BS-10D

- Better panel output
- The S-FIX S S-BS-10D is for solar PV to be fast and easily installed on a flat roof with 10 tilt degree inclination.
- All parts are made of extruded aluminum, with stainless steel 304 fasteners
- EPDM foam tape is installed at the bottom of the system, separated the roof and system.
- EPDM foam tape provides better friction and compensates for the height difference when the roof is uneven.