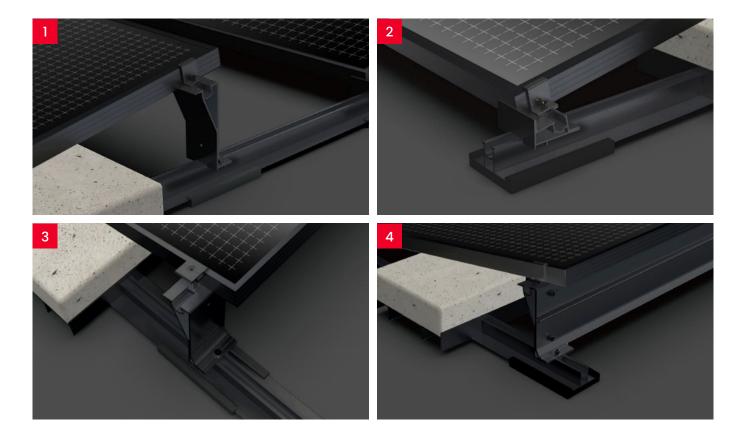

## > Components

2 S-FIX-SW2-BT BLACK

3 S-FIX-CMRL BLACK

4 S-FIX-SW2-RB

5 S-FIX-ICK BLACK

6 S-FIX-EC BLACK

7 S-FIX-SW2-FL BLACK

8 S-FIX-SW2-BL BLACK